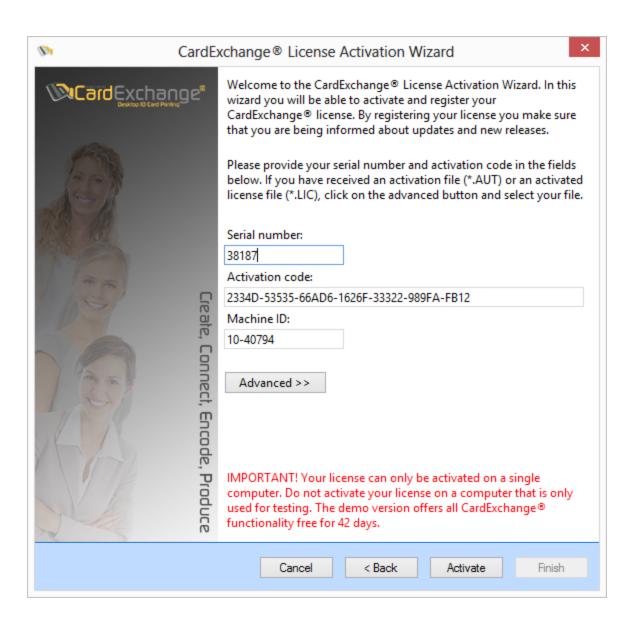

## How can I activate a CardExchange™ Producer license?

When you have used our Demo Edition and you want to use it, or you directly purchased our CardExchange™ Producer application via one of our resellers, you will have to activate the application. To activate CardExchange™ Producer you need to have a **Serial Number** and **Activation Code**.

The serial number is a five (5) digit number and looks like 23144. The activation code is a 24 digit number and looks like 017DF-116DA-1ABA4-DDF80-CF05F-32D99-371F.

Activating your license is very easy to do. Just start your new installed CardExchange™ Producer application or start your Trial Edition.