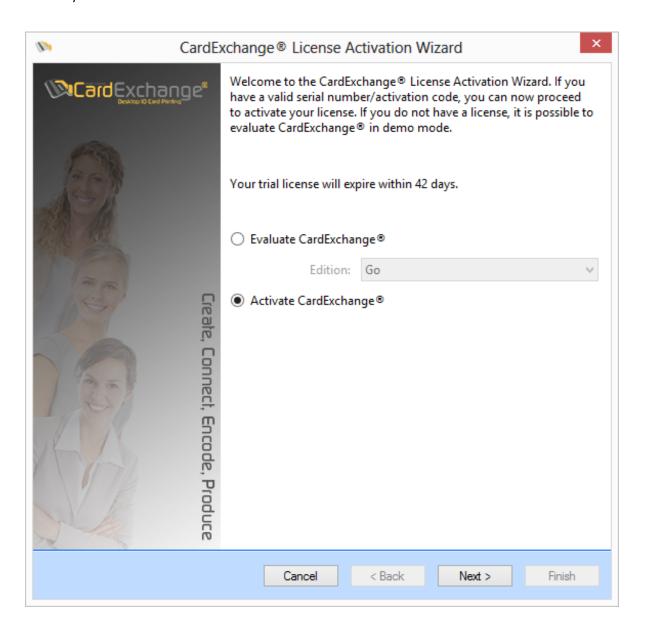

Select the "Activate CardExchange™ Producer" option and click on the Next button.